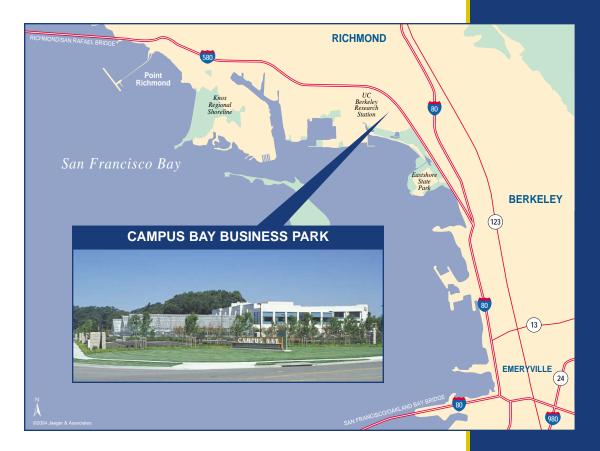

## **Campus Bay Business Park**

Richmond, California

**New & Existing Lab/Office Space** 

FOR LEASE

The Campus Bay Business Park underwent extensive renovation in 2003. The Class A research and development facility opened in Fall 2003 and when fully occupied will be home to approximately 850 employees. The campus is immediately adjacent to the UC Berkeley Engineering Field Station.